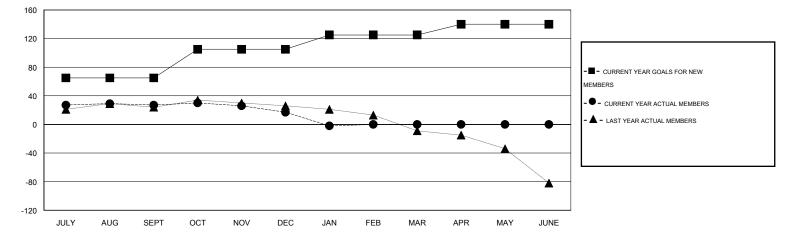

## LOCATION REP OF SOUTH AFRICA

GMT CA 6-Afi

| Clubs<br>RESULTS FOR 2014-2015 |   |   |   |    | Members<br>RESULTS FOR 2014-2015 |    |    |    |     |
|--------------------------------|---|---|---|----|----------------------------------|----|----|----|-----|
|                                |   |   |   |    |                                  |    |    |    |     |
| JULY/AUG/SEPT                  | 1 | 1 | 1 | 0  | JULY/AUG/SEPT                    | 65 | 43 | 16 | 27  |
| OCT/NOV/DEC                    | 0 | 0 | 0 | 0  | OCT/NOV/DEC                      | 40 | 17 | 27 | -10 |
| JAN/FEB/MAR                    | 1 | 0 | 1 | -1 | JAN/FEB/MAR                      | 20 | 2  | 21 | -19 |
| APR/MAY/JUNE                   | 0 | 0 | 0 | 0  | APR/MAY/JUNE                     | 15 | 0  | 0  | 0   |

GOALS AND ACTUAL MEMBERS CUMULATIVE

| DROPPED CLUBS: 2  | 21 CLUBS OF 46 ADDED 1 OR MORE | GENDER DISTRIBUTION   |          |  |
|-------------------|--------------------------------|-----------------------|----------|--|
|                   | NEW MEMBERS                    |                       | (54.64%) |  |
|                   |                                | FEMALE 303            | (45.36%) |  |
| DROPPED MEMBERS   |                                |                       |          |  |
| DECEASED 4        | CLICK HERE FOR HEALTH          |                       | 183      |  |
| CLUB CANCELLED 10 | ASSESSMENT DATA                | FAMILY UNIT MEMBERS   |          |  |
| OTHER 50          |                                | HEAD OF HOUSEHOLD     | 88       |  |
| TOTAL 64          | _                              | NON-HEAD OF HOUSEHOLD | 95       |  |