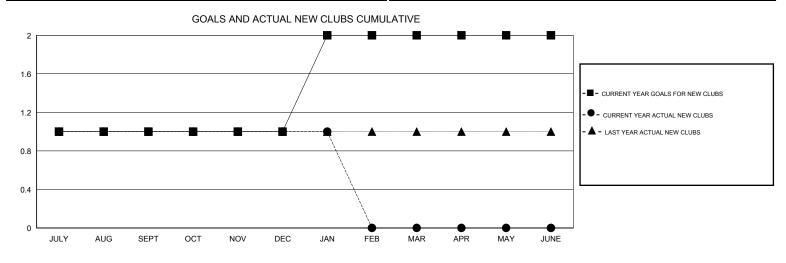

## LOCATION REP OF SOUTH AFRICA

GMT CA 6-Afi

| Clubs<br>RESULTS FOR 2014-2015 |   |   |   |    | Members<br>RESULTS FOR 2014-2015 |    |    |    |     |
|--------------------------------|---|---|---|----|----------------------------------|----|----|----|-----|
|                                |   |   |   |    |                                  |    |    |    |     |
| JULY/AUG/SEPT                  | 1 | 1 | 1 | 0  | JULY/AUG/SEPT                    | 65 | 43 | 16 | 27  |
| OCT/NOV/DEC                    | 0 | 0 | 0 | 0  | OCT/NOV/DEC                      | 40 | 17 | 27 | -10 |
| JAN/FEB/MAR                    | 1 | 0 | 1 | -1 | JAN/FEB/MAR                      | 20 | 2  | 21 | -19 |
| APR/MAY/JUNE                   | 0 | 0 | 0 | 0  | APR/MAY/JUNE                     | 15 | 0  | 0  | 0   |